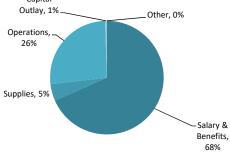

9%           |
|                                                   |                |                |                |                |                |                |
| Ending Debt Balance                               |                | -              | -              | -              | -              | -              |
| Per Pupil Revenue                                 | 13,428         | 13,310         | 13,436         | 13,599         | 13,673         | 13,883         |
| Per Pupil Revenue without Grants/Fundraising      | 11,415         | 11,198         | 11,415         | 11,610         | 12,175         | 12,386         |
| Per Pupil Expense                                 | 12,763         | 13,158         | 13,090         | 13,158         | 14,071         | 14,145         |







Budget Detail

Prepared by ExED. For use by ExED and ExED clients only.  $\ensuremath{\mathbb{O}}$  2019 ExED

|                                                           | -1        | 0             |            |            |
|-----------------------------------------------------------|-----------|---------------|------------|------------|
|                                                           |           |               |            | Percent    |
|                                                           |           |               | 2019-20    | Change,    |
|                                                           |           |               | Percent of | 2018-19 to |
|                                                           | 2018-19   | 2019-20 Trend | Budget     | 2019