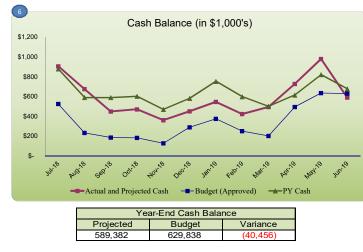

>                                                                                        | 13,165                                                            | 12,937                                                            | (228)                                                            |                               | 12,868                                                       |
| INCOME / (LOSS)                                                                                             | 298,201                                                           | 140,875                                                           | 157,327                                                          |                               | 299,391                                                      |



| Ý       | Balance Sheet                                                                                | 6/30/2018                                    | 4/30/2019                                         | 5/31/2019                                      | 6/30/2019 FC                                    |
|---------|----------------------------------------------------------------------------------------------|----------------------------------------------|---------------------------------------------------|------------------------------------------------|-------------------------------------------------|
| A       | ssets<br>Cash<br>Accounts Receivable<br>Due From Others<br>Other Assets<br>Net Fixed Assets  | 676,847<br>642,635<br>82<br>290,860<br>0     | 726,330<br>53,010<br>(1,312)<br>25