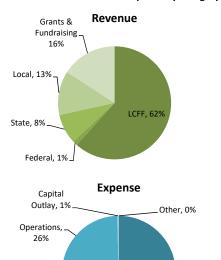

9.9%           |
|                                                   |                |                |                |                |                |                |
| Ending Debt Balance                               |                | -              | -              | -              | -              | -              |
| Per Pupil Revenue                                 | 13,428         | 13,310         | 13,436         | 13,599         | 13,673         | 13,883         |
| Per Pupil Revenue without Grants/Fundraising      | 11,415         | 11,198         | 11,415         | 11,610         | 12,175         | 12,386         |
| Per Pupil Expense                                 | 12,763         | 13,158         | 13,090         | 13,158         | 14,071         | 14,145         |







Budget Detail

Prepared by ExED. For use by ExED and ExED clients only.  $\ensuremath{\mathbb{O}}$  2019 ExED

|                                                           | -1        | 0             |            |            |
|-----------------------------------------------------------|-----------|---------------|------------|------------|
|                                                           |           |               |            | Percent    |
|                                                           |           |               | 2019-20    | Change,    |
|                                                           |           |               | Percent of | 2018-19 to |
|                                                           | 2018-19   | 2019-20 Trend | Budget     | 20