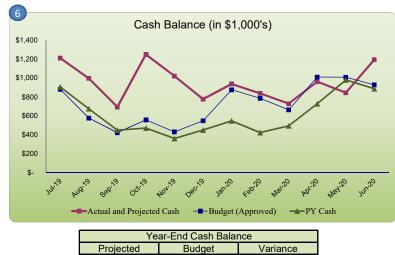

| 67,942         | 33,417    | (34,525)  | 67,942         | 0              | 22,647     | 10,883       | (11,764)  | 26,175    |
|                               |                |           |           |                |                |            |              |           |           |
| TOTAL EXPENSES                | 6,623,489      | 6,342,042 | (281,447) | 6,687,879      | (64,390)       | 1,909,590  | 1,955,666    | 46,076    | 5,692,487 |
| Total per ADA                 | 14,071         | 13,706    | (365)     | 14,208         | (137)          |            |              |           | 13,077    |
| INCOME / (LOSS)               | 126,882        | 73,550    | 53,331    | (41,717)       | 39,818         | (229,760)  | (422,847)    | 193,087   | 299,864   |

Balance Sheet



925.628

267,195

| Dalance Sheet                                                                                                               | 0/30/2019                                            | 9/30/2019                                              | 10/31/2019                                             | 0/30/2020 FC                                           |    |
|-----------------------------------------------------------------------------------------------------------------------------|------------------------------------------------------|--------------------------------------------------------|--------------------------------------------------------|--------------------------------------------------------|----|
| Assets<br>Cash, Operating<br>Cash, Restricted<br>Accounts Re